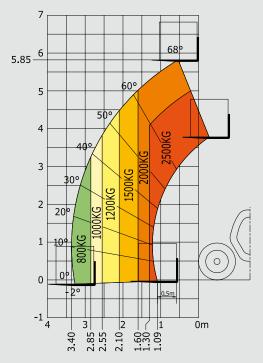

#### Load placing 2 T up to 5.85 m

Unload a lorry from just one side or place a 1.2 T pallet 2.50 m in front of the wheels, and up to 800 kg at 3.40 m.

The **versatile** MT 625 can be fitted with a large range of attachments.