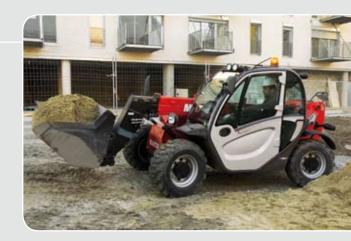

#### YOU NEED TO HAVE ACCESS EVERYWHERE

As your work conditions become increasingly demanding, and you have to operate on narrow, busy sites, MANITOU has designed the forklift truck to meet your needs.

The COMPACT SIZE of the MT625 is ideal for your site where space is at a premium.

#### **Excellent turning radius**

with 4 WHEEL STEERING
for easy manoeuvering
3 steering modes

STURDY AND AGILE, THE 4 WHEEL DRIVE MT 625 GDES EVERYWHERE.