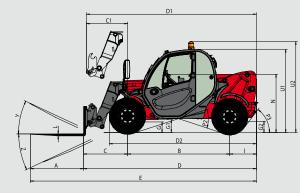

#### MT 625 T

|          | Lifting capacity                                                                                                                                                                                                                                                                    |
|----------|-------------------------------------------------------------------------------------------------------------------------------------------------------------------------------------------------------------------------------------------------------------------------------------|
|          | us per standard 150 0515 17005427 daily                                                                                                                                                                                                                                             |
| D        | Lifting height                                                                                                                                                                                                                                                                      |
|          | Telescope         5.6/5.9           Extension         4.3/4                                                                                                                                                                                                                         |
|          | Time unladen (in s)  Crowd                                                                                                                                                                                                                                                          |
| 0        | Front/rear tyres 12-16.5 SKS CL TUBELESS                                                                                                                                                                                                                                            |
| <b>J</b> | Forks (mm)  Length                                                                                                                                                                                                                                                                  |
|          | Oil immersed multidisc brake                                                                                                                                                                                                                                                        |
|          | KUBOTA engine           Type         V3307-DI-T-E3B           Capacity         4 cylindres/3331 cm³           Power (ISO/TR 14396)         75 hp/55.4 kW           Max. torque         (ISO/TR 14396)           Injection         direct           Cooling         water            |
|          | <b>Transmission</b> hydrostatic Gear reverserelectro - hydraulic Speed forward and reverse2/2                                                                                                                                                                                       |
| <b>A</b> | Hydraulics Gear pump                                                                                                                                                                                                                                                                |
|          | Capacities       12 l.         Cooling system       12 l.         Transmission oil       85 l.         Engine oil       11.2 l.         Fuel tank       63 l.                                                                                                                       |
|          | Empty weight (with forks)       4710 kg         Overall Width       1.82 m         Overall Height       1.92 m         Turning radius (outer wheels)       3.30 m         Length at carriage       3.90 m         Ground clearance       0.33 m         Drawbar pull       4170 daN |