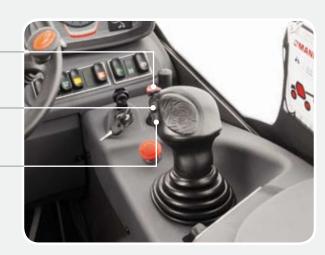

Intuitive engine starting and handling JSM (Joystick Switch & Move®) joystick control

#### INTUITIVE HANDLING

The innovative JSM multifunction joystick fits naturally into the palm of the hand while leaving the forearm leaning on the armrest allowing the operator to work with optimum efficiency.

As a single control combining all handling functions, including operating forward/reverse selection, the **JSM enables the operator to keep one hand on the wheel at all times.** 

- Operating direction selector, forward/reverse or neutral
- Telescope boom extension and retraction roller
- Optional auxiliary equipment function roller

#### EASY TO USE INSTRUMENT PANEL

- The latest technology designed digital display instrument panel puts the operator in control with **easy to read:** hourmeter, fuel level, automatic servicing schedule reminder, operating direction in gear and display of diagnostic codes for servicing.
- The control switches, indicator lights and the load sensing indicator are all **perfectly visible and user friendly**.
- The **transport safety** control neutralises the JSM so as to avoid involuntary movements.

The emergency stop button located next to the JSM can be used to stop the engine.