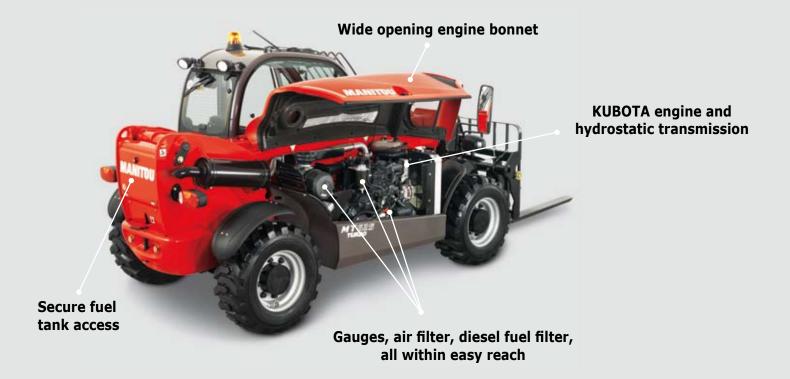

Servicing is made easier through the easy accessibility of mechanical components plus the display of scheduled servicing intervals and diagnostic codes on the instrument panel.

Our network of qualified technicians is at your disposal through the global MANITOU dealer network.

#### FOR IMPROVED ENVIRONMENTAL FRIENDLINESS

The engine has been designed to comply with Euro 3A regulation which is the strictest in this power range:

- direct injection KUBOTA 3307-T-E3B
- 55,4 kW/75 HP
- Max. torque 265 Nm at 1400 rpm