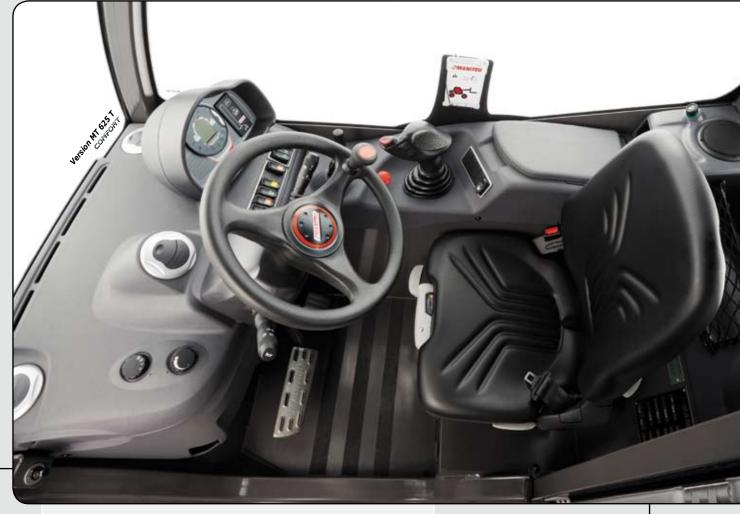

# YOU WANT A FORKLIFT TRUCK THAT IS EASY TO OPERATE

The ergonomic design of the MT625 is to meet your need for **SIMPLICITY**.

Why not try out its **10 second start-up:** 

Cabin access with no step

**Comfort seat** 

#### CAB COMFORT FOR EVERYBODY

LOW IN-CAB SOUND LEVELS: 76 DB

#### EASY TO USE INSTRUMENT PANEL

- The latest technology designed digital display instrument panel puts the operator in control with **easy to read:** hourmeter, fuel level, automatic servicing schedule reminder, operating direction in gear and display of diagnostic codes for servicing.
- The control switches, indicator lights and the load sensing indicator are all **perfectly visible and user friendly**.
- The **transport safety** control neutralises the JSM so as to avoid involuntary movements.