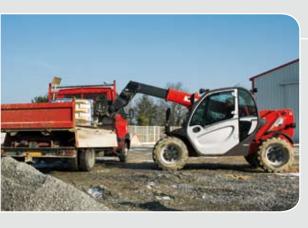

#### Load placing 2 T up to 5.85 m

Unload a lorry from just one side or place a 1.2 T pallet 2.50 m in front of the wheels, and up to 800 kg at 3.40 m.

The **versatile** MT 625 can be fitted with a large range of attachments.