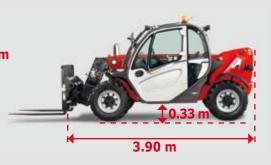

#### Load placing 2 T up to 5.85 m

Unload a lorry from just one side or place a 1.2 T pallet 2.50 m in front of the wheels, and up to 800 kg at 3.40 m.

The **versatile** MT 625 can be fitted with a large range of attachments.

#### MT 625 T

|          | Lifting capacity                                                                                                                                                                                                                                                                    |
|----------|-------------------------------------------------------------------------------------------------------------------------------------------------------------------------------------------------------------------------------------------------------------------------------------|
|          | us per standard 150 0515 17005427 daily                                                                                                                                                                                                                                             |
| D        | Lifting height                                                                                                                                                                                                                                                                      |
|          | Telescope         5.6/5.9           Extension         4.3/4                                                                                                                                                                                                                         |
|          | Time unladen (in s)  Crowd                                                                                                                                                                                                                                                          |
| 0        | Front/rear tyres 12-16.5 SKS CL TUBELESS                                                                                                                                                                                                                                            |
| <b>J</b> | Forks (mm)  Length                                                                                                                                                                                                                                                                  |
|          | Oil immersed multidisc brake                                                                                                                                                                                                                                                        |
|          | KUBOTA engine           Type         V3307-DI-T-E3B           Capacity         4 cylindres/3331 cm³           Power (ISO/TR 14396)         75 hp/55.4 kW           Max. torque         (ISO/TR 14396)           Injection         direct           Cooling         water            |
|          | <b>Transmission</b> hydrostatic Gear reverserelectro - hydraulic Speed forward and reverse2/2                                                                                                                                                                                       |
| <b>A</b> | Hydraulics Gear pump                                                                                                                                                                                                                                                                |
|          | Capacities       12 l.         Cooling system       12 l.         Transmission oil       85 l.         Engine oil       11.2 l.         Fuel tank       63 l.                                                                                                                       |
|          | Empty weight (with forks)       4710 kg         Overall Width       1.82 m         Overall Height       1.92 m         Turning radius (outer wheels)       3.30 m         Length at carriage       3.90 m         Ground clearance       0.33 m         Drawbar pull       4170 daN |