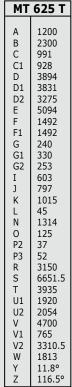

#### MT 625 T

|          | Lifting capacity                                                                                                                                                                                                                                                                    |
|----------|-------------------------------------------------------------------------------------------------------------------------------------------------------------------------------------------------------------------------------------------------------------------------------------|
|          | us per standard 150 0515 17005427 daily                                                                                                                                                                                                                                             |
| D        | Lifting height                                                                                                                                                                                                                                                                      |
|          | Telescope         5.6/5.9           Extension         4.3/4                                                                                                                                                                                                                         |
|          | Time unladen (in s)  Crowd                                                                                                                                                                                                                                                          |
| 0        | Front/rear tyres 12-16.5 SKS CL TUBELESS                                                                                                                                                                                                                                            |
| <b>J</b> | Forks (mm)  Length                                                                                                                                                                                                                                                                  |
|          | Oil immersed multidisc brake                                                                                                                                                                                                                                                        |
|          | KUBOTA engine           Type         V3307-DI-T-E3B           Capacity         4 cylindres/3331 cm³           Power (ISO/TR 14396)         75 hp/55.4 kW           Max. torque         (ISO/TR 14396)           Injection         direct           Cooling         water            |
|          | <b>Transmission</b> hydrostatic Gear reverserelectro - hydraulic Speed forward and reverse2/2                                                                                                                                                                                       |
| <b>A</b> | Hydraulics Gear pump                                                                                                                                                                                                                                                                |
|          | Capacities       12 l.         Cooling system       12 l.         Transmission oil       85 l.         Engine oil       11.2 l.         Fuel tank       63 l.                                                                                                                       |
|          | Empty weight (with forks)       4710 kg         Overall Width       1.82 m         Overall Height       1.92 m         Turning radius (outer wheels)       3.30 m         Length at carriage       3.90 m         Ground clearance       0.33 m         Drawbar pull       4170 daN |