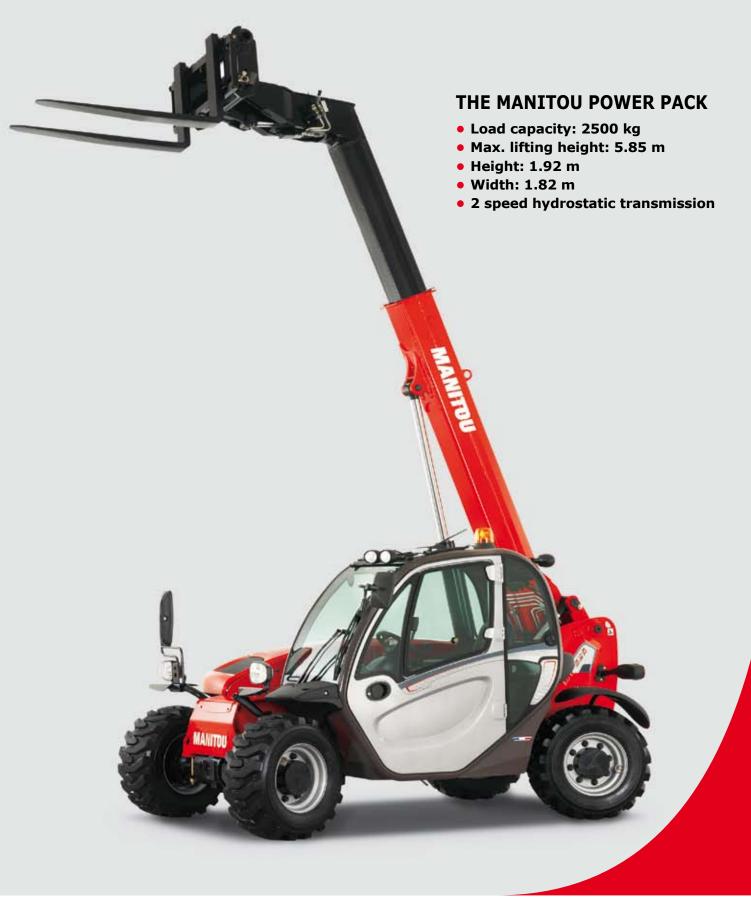

# MANISCOPIC - MT 625 T

#### Load placing 2 T up to 5.85 m

Unload a lorry from just one side or place a 1.2 T pallet 2.50 m in front of the wheels, and up to 800 kg at 3.40 m.

The **versatile** MT 625 can be fitted with a large range of attachments.