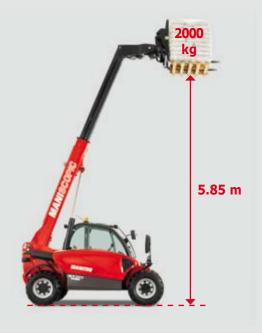

#### Load placing 2 T up to 5.85 m

Unload a lorry from just one side or place a 1.2 T pallet 2.50 m in front of the wheels, and up to 800 kg at 3.40 m.

The **versatile** MT 625 can be fitted with a large range of attachments.

#### Maximum height reach: 0.66 m

As per standard EN 1459 Annex B