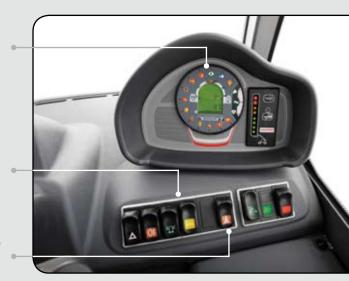

#### EASY TO USE INSTRUMENT PANEL

- The latest technology designed digital display instrument panel puts the operator in control with **easy to read:** hourmeter, fuel level, automatic servicing schedule reminder, operating direction in gear and display of diagnostic codes for servicing.
- The control switches, indicator lights and the load sensing indicator are all **perfectly visible and user friendly**.
- The **transport safety** control neutralises the JSM so as to avoid involuntary movements.

The emergency stop button located next to the JSM can be used to stop the engine.