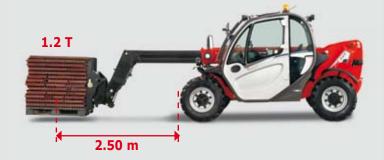

#### Load placing 2 T up to 5.85 m

Unload a lorry from just one side or place a 1.2 T pallet 2.50 m in front of the wheels, and up to 800 kg at 3.40 m.

The **versatile** MT 625 can be fitted with a large range of attachments.