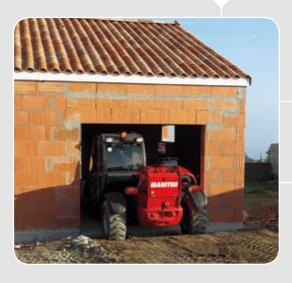

#### Under 2 m in height

to access low headroom and narrow entrances

#### **Good ground clearance**

to work on uneven ground conditions