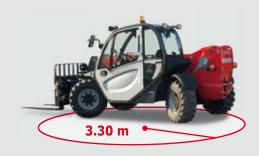

#### **Excellent turning radius**

with 4 WHEEL STEERING
for easy manoeuvering
3 steering modes

STURDY AND AGILE, THE 4 WHEEL DRIVE MT 625 GDES EVERYWHERE.

#### MT 625 T

|          | Lifting capacity                                                                                                                                                                                                                                                                    |
|----------|-------------------------------------------------------------------------------------------------------------------------------------------------------------------------------------------------------------------------------------------------------------------------------------|
|          | us per standard 150 0515 17005427 daily                                                                                                                                                                                                                                             |
| D        | Lifting height                                                                                                                                                                                                                                                                      |
|          | Telescope         5.6/5.9           Extension         4.3/4                                                                                                                                                                                                                         |
|          | Time unladen (in s)  Crowd                                                                                                                                                                                                                                                          |
| 0        | Front/rear tyres 12-16.5 SKS CL TUBELESS                                                                                                                                                                                                                                            |
| <b>J</b> | Forks (mm)  Length                                                                                                                                                                                                                                                                  |
|          | Oil immersed multidisc brake                                                                                                                                                                                                                                                        |
|          | KUBOTA engine           Type         V3307-DI-T-E3B           Capacity         4 cylindres/3331 cm³           Power (ISO/TR 14396)         75 hp/55.4 kW           Max. torque         (ISO/TR 14396)           Injection         direct           Cooling         water            |
|          | <b>Transmission</b> hydrostatic Gear reverserelectro - hydraulic Speed forward and reverse2/2                                                                                                                                                                                       |
| <b>A</b> | Hydraulics Gear pump                                                                                                                                                                                                                                                                |
|          | Capacities       12 l.         Cooling system       12 l.         Transmission oil       85 l.         Engine oil       11.2 l.         Fuel tank       63 l.                                                                                                                       |
|          | Empty weight (with forks)       4710 kg         Overall Width       1.82 m         Overall Height       1.92 m         Turning radius (outer wheels)       3.30 m         Length at carriage       3.90 m         Ground clearance       0.33 m         Drawbar pull       4170 daN |