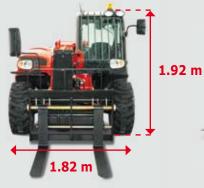

#### Under 2 m in height

to access low headroom and narrow entrances

#### MT 625 T

|          | Lifting capacity                                                                                                                                                                                                                                                                    |
|----------|-------------------------------------------------------------------------------------------------------------------------------------------------------------------------------------------------------------------------------------------------------------------------------------|
|          | us per standard 150 0515 17005427 daily                                                                                                                                                                                                                                             |
| D        | Lifting height                                                                                                                                                                                                                                                                      |
|          | Telescope         5.6/5.9           Extension         4.3/4                                                                                                                                                                                                                         |
|          | Time unladen (in s)  Crowd                                                                                                                                                                                                                                                          |
| 0        | Front/rear tyres 12-16.5 SKS CL TUBELESS                                                                                                                                                                                                                                            |
| <b>J</b> | Forks (mm)  Length                                                                                                                                                                                                                                                                  |
|          | Oil immersed multidisc brake                                                                                                                                                                                                                                                        |
|          | KUBOTA engine           Type         V3307-DI-T-E3B           Capacity         4 cylindres/3331 cm³           Power (ISO/TR 14396)         75 hp/55.4 kW           Max. torque         (ISO/TR 14396)           Injection         direct           Cooling         water            |
|          | <b>Transmission</b> hydrostatic Gear reverserelectro - hydraulic Speed forward and reverse2/2                                                                                                                                                                                       |
| <b>A</b> | Hydraulics Gear pump                                                                                                                                                                                                                                                                |
|          | Capacities       12 l.         Cooling system       12 l.         Transmission oil       85 l.         Engine oil       11.2 l.         Fuel tank       63 l.                                                                                                                       |
|          | Empty weight (with forks)       4710 kg         Overall Width       1.82 m         Overall Height       1.92 m         Turning radius (outer wheels)       3.30 m         Length at carriage       3.90 m         Ground clearance       0.33 m         Drawbar pull       4170 daN |