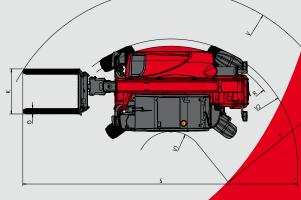

# COMPACTNESS

#### YOU NEED TO HAVE ACCESS EVERYWHERE

As your work conditions become increasingly demanding, and you have to operate on narrow, busy sites, MANITOU has designed the forklift truck to meet your needs.

The COMPACT SIZE of the MT625 is ideal for your site where space is at a premium.

#### Under 2 m in height

to access low headroom and narrow entrances

#### **Good ground clearance**

to work on uneven ground conditions

#### **Excellent turning radius**

with 4 WHEEL STEERING
for easy manoeuvering
3 steering modes

STURDY AND AGILE, THE 4 WHEEL DRIVE MT 625 GDES EVERYWHERE.